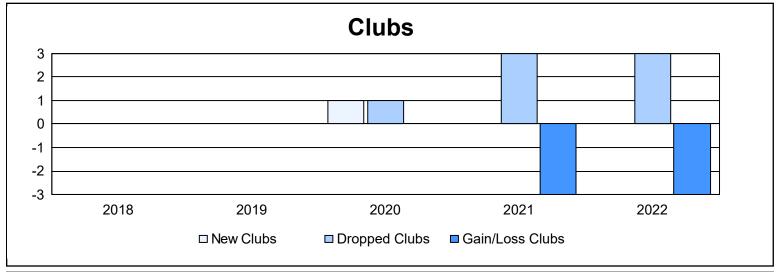

District 10 As of June 2022 Cumulative

| Year      | New<br>Clubs | Dropped<br>Clubs | Gain/<br>Loss<br>Clubs | New<br>Members | Charter<br>Members | Reinstate<br>Members | Transfer<br>Members | Total<br>Member<br>Added | Total<br>Members<br>Dropped | Gain/<br>Loss<br>Members |
|-----------|--------------|------------------|------------------------|----------------|--------------------|----------------------|---------------------|--------------------------|-----------------------------|--------------------------|
| 2017-2018 | 0            | 0                | 0                      | 125            | 3                  | 5                    | 2                   | 135                      | 159                         | -24                      |
| 2018-2019 | 0            | 0                | 0                      | 96             | 0                  | 26                   | 4                   | 126                      | 169                         | -43                      |
| 2019-2020 | 1            | 1                | 0                      | 88             | 22                 | 6                    | 10                  | 126                      | 189                         | -63                      |
| 2020-2021 | 0            | 3                | -3                     | 65             | 1                  | 6                    | 1                   | 73                       | 146                         | -73                      |
| 2021-2022 | 0            | 3                | -3                     | 169            | 0                  | 8                    | 6                   | 183                      | 152                         | 31                       |
| Average   | 0            | 1                | -1                     | 109            | 5                  | 10                   | 5                   | 129                      | 163                         | -34                      |