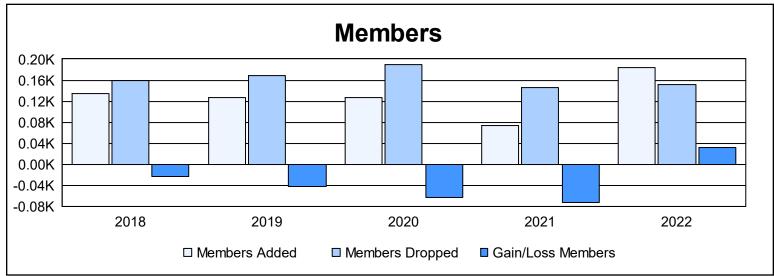

District 10 As of June 2022 Cumulative

| Year      | New<br>Clubs | Dropped<br>Clubs | Gain/<br>Loss<br>Clubs | New<br>Members | Charter<br>Members | Reinstate<br>Members | Transfer<br>Members | Total<br>Member<br>Added | Total<br>Members<br>Dropped | Gain/<br>Loss<br>Members |
|-----------|--------------|------------------|------------------------|----------------|--------------------|----------------------|---------------------|--------------------------|-----------------------------|--------------------------|
| 2017-2018 | 0            | 0                | 0                      | 125            | 3                  | 5                    | 2                   | 135                      | 159                         | -24                      |
| 2018-2019 | 0            | 0                | 0                      | 96             | 0                  | 26                   | 4                   | 126                      | 169                         | -43                      |
| 2019-2020 | 1            | 1                | 0                      | 88             | 22                 | 6                    | 10                  | 126                      | 189                         | -63                      |
| 2020-2021 | 0            | 3                | -3                     | 65             | 1                  | 6                    | 1                   | 73                       | 146                         | -73                      |
| 2021-2022 | 0            | 3                | -3                     | 169            | 0                  | 8                    | 6                   | 183                      | 152                         | 31                       |
| Average   | 0            | 1                | -1                     | 109            | 5                  | 10                   | 5                   | 129                      | 163                         | -34                      |